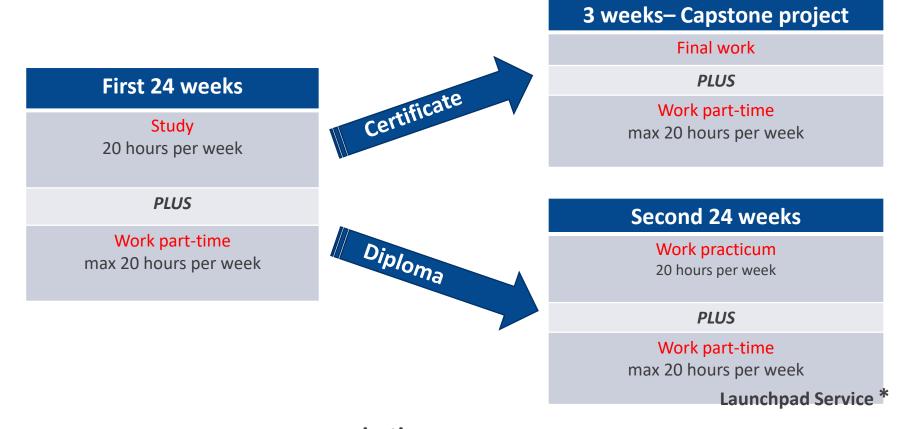

# **Pre-Arrival Job Placement for Whistler**

Pre-Arrival

24 Weeks

24 Weeks

Studying Part – time work while studying

Part – time work while studying

Part – time work while studying

# **Launchpad Services**

Orientation to working and living in Canada

Hot Job List

"Ready to Work Program" = Seminars and workshops (CV, interview, job finding skills)

Assistance with documents, opening a bank account

Guidance of how to live and work in Canada

Help with finding a job

Assistance while students are in Canada