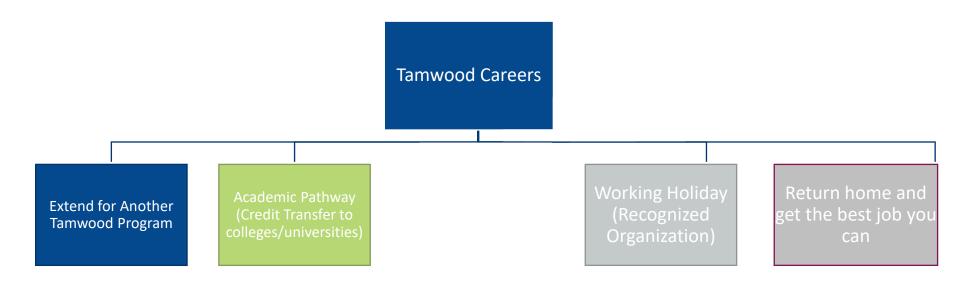

# **After Tamwood Program**

Pathway Options
Opportunity to
transfer to public
colleges /
universities to
avail PGWP

Afforable Fees
Low tuition
costs as
compared to
public
institutions

Flexible Intakes Multiple start dates

Entry
Requirements
Lower eligibility
requirements for
admission